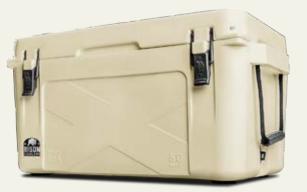

#### **BISON 50**

#### **BISON 75 BISON 100** OUTSIDE OUTSIDE INSIDE INSIDE LENGTH 35.00" 29.00" LENGTH 40.75" 32.50" WHITE WIDTH 16.50" 11.25" WIDTH 19.75" 15.00" 18.00" 12.50" HEIGHT 17.50" 12.00" HEIGHT SAND CAPACITY · 100 QUARTS CAPACITY • 75 QUARTS GRAY GRANITE 130 LBS OFICE 120Z CANS OF 196 LBS