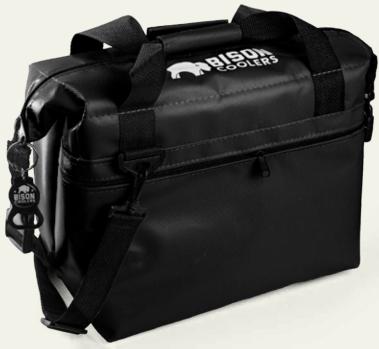

# BISON SOFTPAK 100% MADE INAMERICA

SIDE POCKET FOR DRY ITEMS

**BISON BRANDED BOTTLE OPENER** 

NEARLY AN INCH OF INSULATION

**KEEPS ICE 24 HOURS IN 100 DEGREE HEAT** 

LEAKPROOF, HEAVY DUTY 1000 DENIER VINYL SHELL

MOLLE WEBBING FOR ADDING POUCHES AND ACCESSORIES

COOLERS