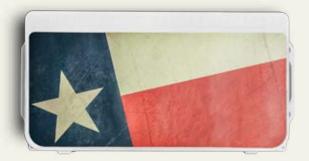

#### **LID GRAPHICS**

FULL COLOR GRAPHICS PRINTED ON HEAVY-DUTY VINYL THAT'S BOTH UV AND SCRATCH RESISTANT. IDEAL FOR SMALLER VOLUME ORDERS, CUSTOM LID GRAPHICS ARE A GREAT WAY TO INCORPORATE A COMPANY LOGO, MEMORABLE PHOTO OR ANY OTHER IMAGE FOR A COMPLETELY CUSTOM LOOK. AVAILABLE IN QUANTITIES OF 1 OR MORE, LID GRAPHICS ARE PERFECT FOR INDIVIDUAL OR CORPORATE CUSTOMERS.