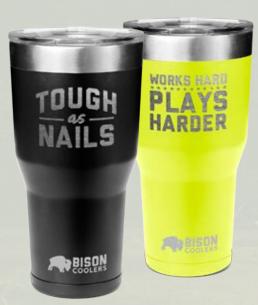

# BISON DRINKWARE

**BPA FREE** 

SWEAT PROOF DESIGN

DOUBLE WALL VACUUM INSULATED

**18/8 STAINLESS STEEL CONSTRUCTION** 

### **20**oz TUMBLER

- Sweat Proof Design
- Double Wall Vacuum Insulated
- 18/8 Stainless Steel Construction
- BPA Free
- Cup Holder Friendly

BLACK

ORANGE

BLACK