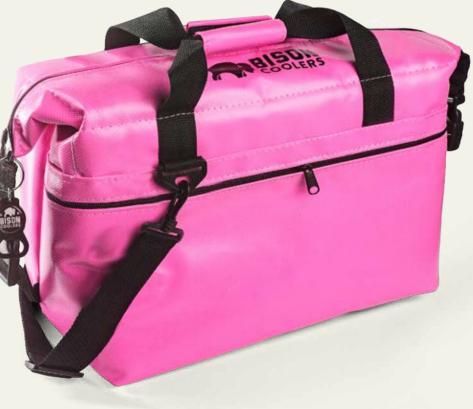

## **SOFTPAK 12**

|            | OUTSIDE | INSIDE |       |
|------------|---------|--------|-------|
| LENGTH     | 14.00"  | 12.75" | BLACK |
| WIDTH      | 7.00"   | 5.75"  |       |
| HEIGHT     | 10.5"   | 9.25"  | SAND  |
|            |         |        |       |
| WEIGHT • 2 | PINK    |        |       |

## **SOFTPAK 24**

|            | OUTSIDE | INSIDE |        |
|------------|---------|--------|--------|
| LENGTH     | 18.00"  | 16.25" | BLACK  |
| WIDTH      | 9.00"   | 7.25"  |        |
| HEIGHT     | 13.00"  | 11.25" | SAND   |
|            |         |        |        |
| WEIGHT • 4 | PINK    |        |        |
|            |         |        |        |
|            |         |        | MARINE |
|            |         |        | BLUE   |