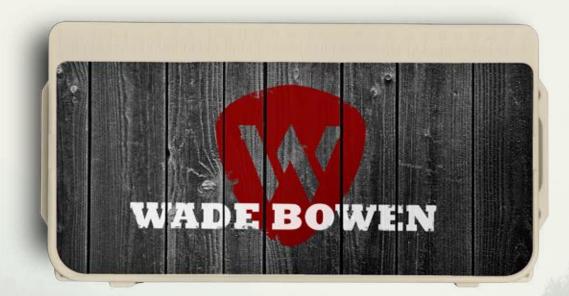

#### **LID GRAPHICS**

FULL COLOR GRAPHICS PRINTED ON HEAVY-DUTY VINYL THAT'S BOTH UV AND SCRATCH RESISTANT. IDEAL FOR SMALLER VOLUME ORDERS, CUSTOM LID GRAPHICS ARE A GREAT WAY TO INCORPORATE A COMPANY LOGO, MEMORABLE PHOTO OR ANY OTHER IMAGE FOR A COMPLETELY CUSTOM LOOK. AVAILABLE IN QUANTITIES OF 1 OR MORE, LID GRAPHICS ARE PERFECT FOR INDIVIDUAL OR CORPORATE CUSTOMERS.