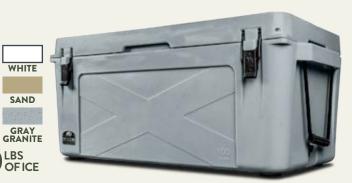

# BISON COOLERS 100% MADE IN AMERICA

 TWO HEAVY DUTY RUBBER LATCHES

 CUSTOM LID GRAPHICS & MORE

 RUBBER GASKET FOR SURE TIGHT SEAL

 FULL-LENGTH SELF-STOPPING HINGES

 CAPACITY IS TRUE TO SIZE

BUILT-IN RULER ······ FOR MEASURING FISH

GRAB RAILS FOR ...... CARRYING & TIE DOWN

PRESSURE-INJECTED

DUAL DRAIN PLUGS ·······O

OVERSIZED ANTI-SKID RUBBER FEET ···

| BISC                 | <b>ON 2</b> | 5      |                 |
|----------------------|-------------|--------|-----------------|
|                      | OUTSIDE     | INSIDE |                 |
| LENGTH               | 18.75"      | 12.50" | WHITE           |
| WIDTH                | 15.75"      | 11.50" |                 |
| HEIGHT               | 17.00"      | 10.75" | SAND            |
| CAPACITY • 25 QUARTS |             |        | GRAY<br>GRANITE |
|                      |             | 32 LB  | S<br>ICE        |