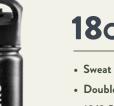

## **18oz BOTTLE**

- Sweat Proof Design
- Double Wall Vacuum Insulated
- 18/8 Stainless Steel Construction
- BPA Free
- Cup Holder Friendly