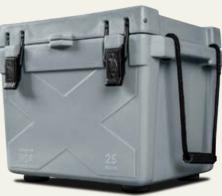

GRAB RAILS FOR ...... CARRYING & TIE DOWN

PRESSURE-INJECTED

DUAL DRAIN PLUGS ·······O

OVERSIZED ANTI-SKID RUBBER FEET ···

| BISC                 | <b>ON 2</b> | 5      |                 |
|----------------------|-------------|--------|-----------------|
|                      | OUTSIDE     | INSIDE |                 |
| LENGTH               | 18.75"      | 12.50" | WHITE           |
| WIDTH                | 15.75"      | 11.50" |                 |
| HEIGHT               | 17.00"      | 10.75" | SAND            |
| CAPACITY • 25 QUARTS |             |        | GRAY<br>GRANITE |
|                      |             | 32 LB  | S<br>ICE        |