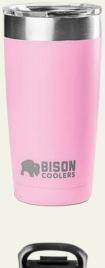

# BISON DRINKWARE

**BPA FREE** 

SWEAT PROOF DESIGN

DOUBLE WALL VACUUM INSULATED

**18/8 STAINLESS STEEL CONSTRUCTION** 

### **20**oz TUMBLER

- Sweat Proof Design
- Double Wall Vacuum Insulated
- 18/8 Stainless Steel Construction
- BPA Free
- Cup Holder Friendly

BLACK

ORANGE

BLACK