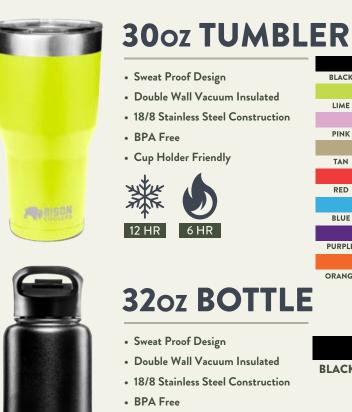

### **20**oz TUMBLER

- Sweat Proof Design
- Double Wall Vacuum Insulated
- 18/8 Stainless Steel Construction
- BPA Free
- Cup Holder Friendly

BLACK

ORANGE

BLACK

## **18oz BOTTLE**

- Sweat Proof Design
- Double Wall Vacuum Insulated
- 18/8 Stainless Steel Construction
- BPA Free
- Cup Holder Friendly

## 64oz GROWLER

- Sweat Proof Design
- Double Wall Vacuum Insulated BLACK
- 18/8 Stainless Steel Construction
- BPA Free