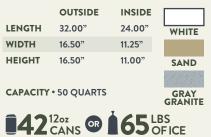

GRAB RAILS FOR ...... CARRYING & TIE DOWN

PRESSURE-INJECTED

DUAL DRAIN PLUGS ·······O

OVERSIZED ANTI-SKID RUBBER FEET ···

| BISC                 | <b>ON 2</b> | 5      |                 |
|----------------------|-------------|--------|-----------------|
|                      | OUTSIDE     | INSIDE |                 |
| LENGTH               | 18.75"      | 12.50" | WHITE           |
| WIDTH                | 15.75"      | 11.50" |                 |
| HEIGHT               | 17.00"      | 10.75" | SAND            |
| CAPACITY • 25 QUARTS |             |        | GRAY<br>GRANITE |
|                      |             | 32 LB  | S<br>ICE        |