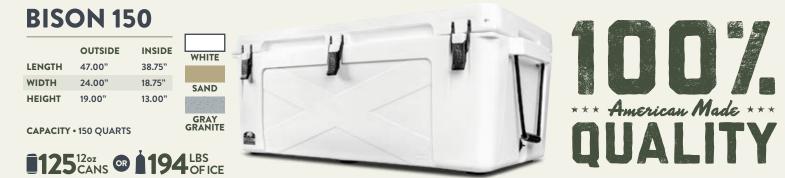

# BISON COOLERS 100% MADE IN AMERICA

 TWO HEAVY DUTY RUBBER LATCHES

 CUSTOM LID GRAPHICS & MORE

 RUBBER GASKET FOR SURE TIGHT SEAL

 FULL-LENGTH SELF-STOPPING HINGES

 CAPACITY IS TRUE TO SIZE

BUILT-IN RULER ······ FOR MEASURING FISH

GRAB RAILS FOR ...... CARRYING & TIE DOWN

PRESSURE-INJECTED

DUAL DRAIN PLUGS ·······O

OVERSIZED ANTI-SKID RUBBER FEET ···

| BISC                 | <b>ON 2</b> | 5      |                 |
|----------------------|-------------|--------|-----------------|
|                      | OUTSIDE     | INSIDE |                 |
| LENGTH               | 18.75"      | 12.50" | WHITE           |
| WIDTH                | 15.75"      | 11.50" |                 |
| HEIGHT               | 17.00"      | 10.75" | SAND            |
| CAPACITY • 25 QUARTS |             |        | GRAY<br>GRANITE |
|                      |             | 32 LB  | S<br>ICE        |